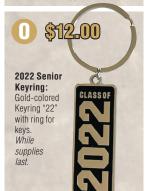

Bling Tassel: Tassel in your school colors and a custom "2022" crystal yeardate charm. While supplies last..

Stacked Tassel: Tassel in your school colors and a custom "2022" vertical yeardate.

Souvenir Tassel: Tassel in your school colors and "2022" yeardate.