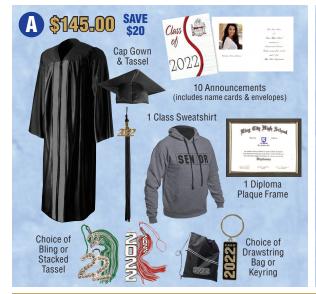

## Cap & Gown Packages

Announcements: Official School custom graduation announcements with your school crest and school colors. Inside is printed with the date, time, and place of your school's graduation. Name cards printed with name of graduate included. There is also space inside to add your wallet-size senior photo. Includes matching envelopes. Pack of 10. While supplies last.

Class Sweatshirt: Grey and black with hood. Cotton poly blend, machine wash. Available in sizes Small, Medium, Large, XL, 2XL, 3XL, While supplies last,

Diploma Plaque Frame: Black finished wood frame with gold tone trim and plexi window to protect your diploma. While supplies last.

Senior Drawstring Bag: Nylon drawstring bag in black with "Senior Property" screened in white. Zippered compartment. Measures 13" x 17". While supplies last.

**Graduation Memory Frame:** Elegant custom wood and glass frame displays 5" x 7" photo. Includes official school crest and name, Class of 2022. Measures 12" x 14". Photo not included, tassels sold separately.

Bling Tassel: Tassel in your school colors and a custom "2022" crystal yeardate charm. While supplies last..

Stacked Tassel: Tassel in your school colors and a custom "2022" vertical yeardate.

Souvenir Tassel: Tassel in your school colors and "2022" yeardate.