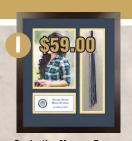

Senior Drawstring Bag: Nylon drawstring bag in black with "Senior Property" screened in white. Zippered compartment. Measures 13" x 17". While supplies last.

**Graduation Memory Frame:** Elegant custom wood and glass frame displays 5" x 7" photo. Includes official school crest and name, Class of 2022. Measures 12" x 14". Photo not included, tassels sold separately.