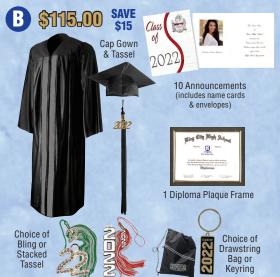

## Cap & Gown Packages

Announcements: Official School custom graduation announcements with your school crest and school colors. Inside is printed with the date, time, and place of your school's graduation. Name cards printed with name of graduate included. There is also space inside to add your wallet-size senior photo. Includes matching envelopes. Pack of 10. While supplies last.

Class Sweatshirt: Grey and black with hood. Cotton poly blend, machine wash. Available in sizes Small, Medium, Large, XL, 2XL, 3XL, While supplies last,

Diploma Plaque Frame: Black finished wood frame with gold tone trim and plexi window to protect your diploma. While supplies last.

Senior Drawstring Bag: Nylon drawstring bag in black with "Senior Property" screened in white. Zippered compartment. Measures 13" x 17". While supplies last.

**Graduation Memory Frame:** Elegant custom wood and glass frame displays 5" x 7" photo. Includes official school crest and name, Class of 2022. Measures 12" x 14". Photo not included, tassels sold separately.

Bling Tassel: Tassel in your school colors and a custom "2022" crystal yeardate charm. While supplies last..

Stacked Tassel: Tassel in your school colors and a custom "2022" vertical yeardate.

Souvenir Tassel: Tassel in your school colors and "2022" yeardate.