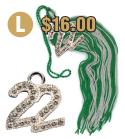

Bling Tassel: Tassel in your school colors and a custom "2022" crystal yeardate charm. While supplies last..

Stacked Tassel: Tassel in your school colors and a custom "2022" vertical yeardate.

Souvenir Tassel: Tassel in your school colors and "2022" yeardate.