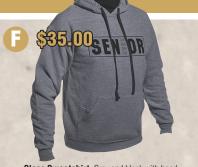

Class Sweatshirt: Grey and black with hood. Cotton poly blend, machine wash. Available in sizes Small, Medium, Large, XL, 2XL, 3XL, While supplies last,

Diploma Plaque Frame: Black finished wood frame with gold tone trim and plexi window to protect your diploma. While supplies last.