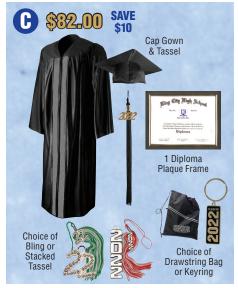

Class Sweatshirt: Grey and black with hood. Cotton poly blend, machine wash. Available in sizes Small, Medium, Large, XL, 2XL, 3XL, While supplies last,

Diploma Plaque Frame: Black finished wood frame with gold tone trim and plexi window to protect your diploma. While supplies last.

Senior Drawstring Bag: Nylon drawstring bag in black with "Senior Property" screened in white. Zippered compartment. Measures 13" x 17". While supplies last.

**Graduation Memory Frame:** Elegant custom wood and glass frame displays 5" x 7" photo. Includes official school crest and name, Class of 2022. Measures 12" x 14". Photo not included, tassels sold separately.

Bling Tassel: Tassel in your school colors and a custom "2022" crystal yeardate charm. While supplies last..

Stacked Tassel: Tassel in your school colors and a custom "2022" vertical yeardate.

Souvenir Tassel: Tassel in your school colors and "2022" yeardate.