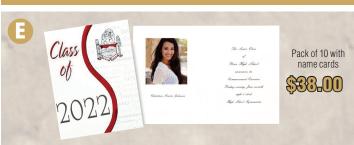

## Cap & Gown Packages

Announcements: Official School custom graduation announcements with your school crest and school colors. Inside is printed with the date, time, and place of your school's graduation. Name cards printed with name of graduate included. There is also space inside to add your wallet-size senior photo. Includes matching envelopes. Pack of 10. While supplies last.