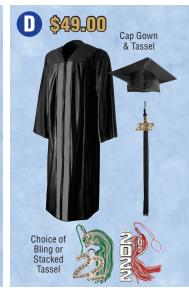

Bling Tassel: Tassel in your school colors and a custom "2022" crystal yeardate charm. While supplies last..

Stacked Tassel: Tassel in your school colors and a custom "2022" vertical yeardate.

Souvenir Tassel: Tassel in your school colors and "2022" yeardate.