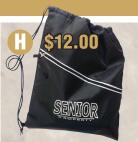

Senior Drawstring Bag: Nylon drawstring bag in black with "Senior Property" screened in white. Zippered compartment. Measures 13" x 17". While supplies last.

**Graduation Memory Frame:** Elegant custom wood and glass frame displays 5" x 7" photo. Includes official school crest and name, Class of 2022. Measures 12" x 14". Photo not included, tassels sold separately.