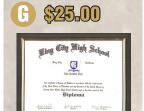

white card. Blank inside, Includes

matching envelopes. Pack of 20.

Deluxe Diploma Plaque: Replica of your official diploma, laser-engraved on brushed metal plate, mounted on wood grain plaque. Measures 7"x 9'