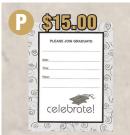

**Graduation Party Invitations:** Party invitation designed to fit inside your announcements or mail separately. Includes matching envelopes. Pack of 10.