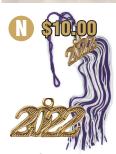

Bling Tassel: Tassel in your school colors and a custom "2022" crystal yeardate charm. While supplies last..

Stacked Tassel: Tassel in your school colors and a custom "2022" vertical yeardate.

Souvenir Tassel: Tassel in your school colors and "2022" yeardate.