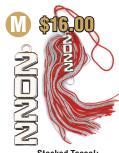

Bling Tassel: Tassel in your school colors and a custom "2022" crystal yeardate charm. While supplies last..

Stacked Tassel: Tassel in your school colors and a custom "2022" vertical yeardate.

Souvenir Tassel: Tassel in your school colors and "2022" yeardate.